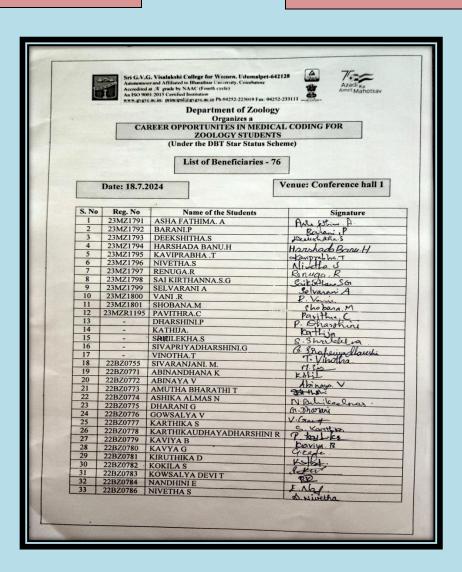

# " CAREER OPPORTUNITIES IN MEDICAL CODING FOR ZOOLOGY STUDENTS"

List of Beneficiaries - 76

Date: 18.7.2024

**Venue: Conference Hall** 

Autonomous and Affiliated to Bharathiar University, Coimbatore Accredited at A\* grade by NAAC (Fourth cycle) An ISO 9001:2015 Certified Institution

www.gvgvc.ac.in; principal@gvgvc.ac.in Ph.04252-223019 Fax: 04252-233111

| 2                                      | HHH. ELEN | 1.2015 Certified Institution<br>ac.in. principal@gygyc.ac.in Ph.04252-223019 Fax.            |                                                                                                                             |
|----------------------------------------|-----------|----------------------------------------------------------------------------------------------|-----------------------------------------------------------------------------------------------------------------------------|
| 34                                     | 22BZ0787  | PRIYADHARSHINI K                                                                             | K. priyadharshini                                                                                                           |
| 35                                     | 22BZ0788  | SHAKTHI T                                                                                    | 7.8h                                                                                                                        |
| 36                                     | 22BZ0790  | SRINITHI R                                                                                   | R. Sylnothi                                                                                                                 |
| 37                                     | 22BZ0791  | SRINITHYA M                                                                                  | M. Socilithia                                                                                                               |
| 38                                     | 22BZ0792  | SUJITHRA S                                                                                   | 3.25                                                                                                                        |
| 39                                     | 22BZ0793  | SURYAR                                                                                       | R. Gurya                                                                                                                    |
| 40                                     | 22BZ1206  | JAYASRI S                                                                                    | B. Jayassa                                                                                                                  |
| 41                                     | 23BZ1366  | DEVASMITA.D                                                                                  | Devaranthe                                                                                                                  |
| 42                                     | 23BZ1368  | DHARSHINI.K                                                                                  | J. Dhaeshini                                                                                                                |
| 43                                     | 23BZ1369  | FATHIMA.H                                                                                    | H. Fathima_                                                                                                                 |
| 44                                     | 23BZ1370  | GOKILAVANI.P                                                                                 | P. Gokilavani                                                                                                               |
| 45                                     | 23BZ1371  | . HARSATHA.J                                                                                 | Harriotha.                                                                                                                  |
| 46                                     | 23BZ1372  | JANANI.A                                                                                     | A. Janane                                                                                                                   |
| 47                                     | 23BZ1373  | PADMAABIRAMI.S                                                                               | Palmabiana                                                                                                                  |
| 48                                     | 23BZ1374  | PONNARASI.M                                                                                  | M. Annavasi                                                                                                                 |
| 49                                     | 23BZ1375  | PRAVEENA.G                                                                                   | GRougua                                                                                                                     |
| 50                                     | 23BZ1376  | PREETHI.P                                                                                    | F-121                                                                                                                       |
| 51                                     | 23BZ1377  | PRIYADARSHINI.G                                                                              | by Porfeedt                                                                                                                 |
| 52                                     | 23BZ1379  | RAMYA.S                                                                                      | S. Ramua                                                                                                                    |
| 53                                     | 23BZ1380  | SANGAVI.K                                                                                    | K. 8979                                                                                                                     |
| 54                                     | 23BZ1381  | SOUNDHARYA.V                                                                                 | V. Soundraya.                                                                                                               |
| 55                                     | 23BZ1382  | SRIPRASANNA.M                                                                                | Bi P                                                                                                                        |
| 56                                     | 23BZ1383  | SUBIKSHA.N                                                                                   | N. Sukikelm.                                                                                                                |
| 57                                     |           | AAFIYA.A                                                                                     | A. Patiya                                                                                                                   |
| 58                                     |           | ANITHA.R                                                                                     | RAnitha                                                                                                                     |
| 59                                     | -         | ATHIKA BANU.A                                                                                | Alak en . A                                                                                                                 |
| 60                                     | 9626-4418 | DEEPIKA.M                                                                                    | Dupike                                                                                                                      |
| 61                                     | -         | DHARANI.A                                                                                    | A. hal                                                                                                                      |
| 62                                     |           | ELLAKIYA.S                                                                                   | ELAKKTYA S                                                                                                                  |
| 63                                     |           | INDHIYASRI.G                                                                                 |                                                                                                                             |
| 64                                     |           | NISHA.S                                                                                      | S. Hisha                                                                                                                    |
| 65                                     |           | NIVETHA.M -                                                                                  | M. Nivetha                                                                                                                  |
| 66                                     |           | PRIYADHARSHINI.N                                                                             | Privadhe                                                                                                                    |
| 67                                     | -         | RAESHWARI.J                                                                                  | J. Raieshurri                                                                                                               |
| 68                                     | -         | RAMYA.S                                                                                      | S. Ramya.                                                                                                                   |
| 69                                     | -         | SANMATHI.V                                                                                   | 1844                                                                                                                        |
| 70                                     | -         | SUBIKSHA.P                                                                                   | P. Ribiksha.                                                                                                                |
|                                        | •         | VANAJA.C                                                                                     | C. Vanaya                                                                                                                   |
|                                        | -         | VARSHINI.P.R                                                                                 | Yashini P.R                                                                                                                 |
| 73                                     | - 10      | NISHARA PARVEEN.I                                                                            | I. Nushara permer                                                                                                           |
| 74                                     |           | BUSHARATH NISHA.P                                                                            |                                                                                                                             |
| 75                                     | •         | RANGANAYAKI.A                                                                                |                                                                                                                             |
| 76                                     |           | BRUNDHA.A                                                                                    | Brundha                                                                                                                     |
| 70<br>71<br>72<br>73<br>74<br>75<br>76 | -         | SUBIKSHA.P VANAJA.C VARSHINI.P.R NISHARA PARVEEN.I BUSHARATH NISHA.P RANGANAYAKI.A BRUNDHA.A | S. Romia.  1 0 144  P. Suhkha.  C. Vanaja  Varshini P.R  I. Nishara perusa  B. Burharath, Nidl  A. Ronganaya 44  Brundha. S |