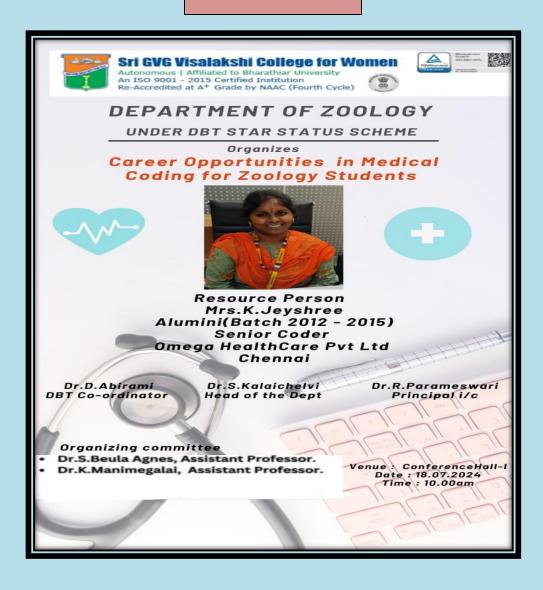

Department of Zoology (Under the DBT Star Status Scheme) Organizes

# "CAREER OPPORTUNITIES IN MEDICAL CODING FOR ZOOLOGY STUDENTS"

# **Report - Minutes**

| A COMPANY OF THE PARTY OF | N.                                                             |
|---------------------------|----------------------------------------------------------------|
| 1                         |                                                                |
|                           | Guest Lecture ON                                               |
|                           | "Career Opportunities in Medical Coding For Zoology Students". |
|                           | For Zoology Students.                                          |
|                           | Date : 18. 07. 2024                                            |
| 1                         | Time: 10 00 AM.                                                |
| 1                         | Imme . Colone - Hall                                           |
|                           | Beneficieries: 76 Students and 5 faculties                     |
|                           | Resource Penson:                                               |
|                           | Mrs. K. Jeyshree                                               |
|                           | Senior coder                                                   |
| 1                         | Omega health care PVt. Ltd.                                    |
|                           | Chennae.                                                       |
|                           | Resource person Mrs. K. Jayshree Shared the                    |
|                           | enformations about exams take CPT, CPT II etc She also.        |
|                           | mentioned about the various categories like                    |
|                           | Anesthesia, Surgery, Radiology, pathology, medical insuran     |
|                           | and foreign countries insurance, and she also                  |
|                           | explained the note and scope of zoology in                     |
|                           | medical coding.                                                |
|                           | Outrome:                                                       |
|                           | Students gained knowledge and understand                       |
|                           | the importance of medical cooling. They interacted             |
|                           | with the resocurce person and clarified their                  |
|                           | doubts.                                                        |
|                           | Faculties                                                      |
|                           | Dr. S. Beula Agnes                                             |
|                           | Dr. K. maninegalai                                             |
|                           |                                                                |
|                           |                                                                |
|                           | all _ R. Paramenuari                                           |
|                           | Signature of the Signature of the Signature of the             |
|                           | DET co-ordinator HOD Principal.                                |
|                           | PRINCIPAL I/C                                                  |
|                           | SRI GVG VISALAKSHI COLLEGE FOR WOMEN (AUTONOMOUS)              |
|                           | VENKATESA MILLS (POST),<br>UDUMALPET - 642 128.                |
|                           | ODDWINEFE! - 042 120                                           |
|                           |                                                                |

# Department of Zoology (Under the DBT Star Status Scheme) Organizes

# " CAREER OPPORTUNITIES IN MEDICAL CODING FOR ZOOLOGY STUDENTS"

List of Beneficiaries - 76

Date: 18.7.2024

**Venue: Conference Hall** 

Autonomous and Affiliated to Bharathiar University, Coimbatore Accredited at A\* grade by NAAC (Fourth cycle) An ISO 9001:2015 Certified Institution