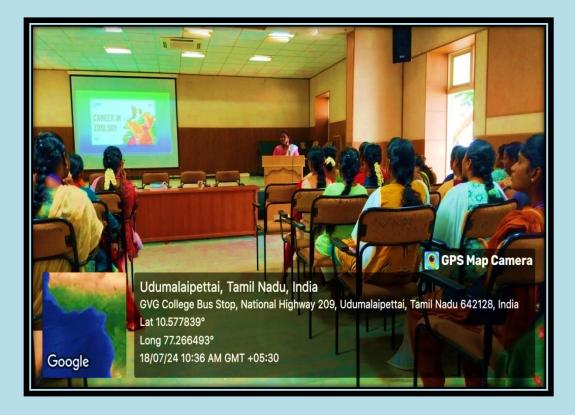

# **Photos**

Autonomous and Affiliated to Bharathiar University, Coimbatore Accredited at A grade by NAAC (Fourth cycle) An ISO 9001:2015 Certified Institution

Autonomous and Affiliated to Bharathiar University, Coimbatore Accredited at  $A^*$  grade by NAAC (Fourth cycle)